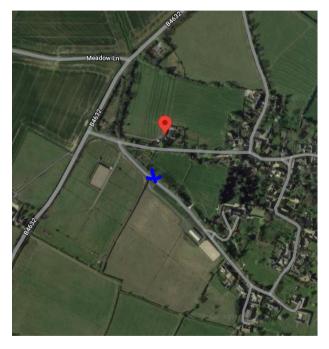

## Jonty Evans Eventing, Laverton – 8<sup>th</sup> February

Address: Brookside Lodge, Acrey Lane, Laverton, Broadway, WR12 7NA. However the postcode takes you to the red marker in the below screenshot, but the yard entrance is actually where the cross is on the map. The driveway entrance is two 5 bar gates that will be open for you. Please see the pin via Google Maps below or alternatively the What3Words code)

Driveway Entrance What3Words: lobby.harshest.approach

Driveway Entrance Google Pin: https://maps.app.goo.gl/uxKLmT2S5ZWUDkBZ8

Please park on the gravel in front of the barn.

Any issues contact Cassey: 07920 259432