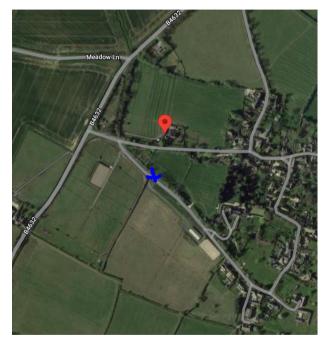

## Jonty Evans Eventing, Laverton – 17<sup>th</sup> November

Address: Brookside Lodge, Acrey Lane, Laverton, Broadway, WR12 7NA. However the postcode takes you to the red marker in the below screenshot, but the yard entrance is actually where the cross is on the map. The driveway entrance is two 5 bar gates that will be open for you. Please see the pin via Google Maps below or alternatively the What3Words code)

Driveway Entrance What3Words: lobby.harshest.approach

Driveway Entrance Google Pin: https://maps.app.goo.gl/uxKLmT2S5ZWUDkBZ8

Please park on the gravel in front of the barn.

Any issues contact Cassey: 07920 259432